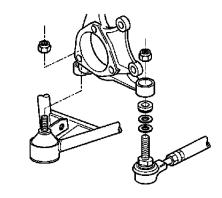

# Remove, Disconnect

Wheel bearing assembly from hub carrier - see operation "Wheel Bearing Assembly, Remove and Install".

Lower wishbone from hub carrier - nut; use suitable ball joint remover.

Track control rod from hub carrier - nut.

## Remove, Disconnect

Harness connector from wheel speed sensor.

Hub carrier from upper ball joint carrier - bolts (1); retain camber shims.

#### **Install, Connect**

Hub carrier to upper ball joint carrier - shims, bolts 45 Nm.

Harness connector to wheel speed sensor.

#### Install, Connect

Track control rod to hub carrier - nut.

Lower wishbone to hub carrier - nut.

Wheel bearing assembly to hub carrier - see operation "Wheel Bearing Assembly, Remove and Install".