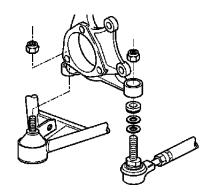

# Remove, Disconnect

Wheel bearing assembly from hub carrier - see operation "Wheel Bearing Assembly, Remove and Install".

Lower wishbone from hub carrier - nut; use suitable ball joint remover.

Track control rod from hub carrier - nut.

#### Install, Connect

Track control rod to hub carrier - nut.

Lower wishbone to hub carrier - nut.

Wheel bearing assembly to hub carrier - see operation "Wheel Bearing Assembly, Remove and Install".