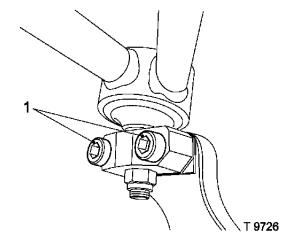

## Remove, Disconnect

Harness connector from wheel speed sensor.

Hub carrier from upper ball joint carrier - bolts (1); retain camber shims.

#### **Install, Connect**

Hub carrier to upper ball joint carrier - shims, bolts 45 Nm.

Harness connector to wheel speed sensor.